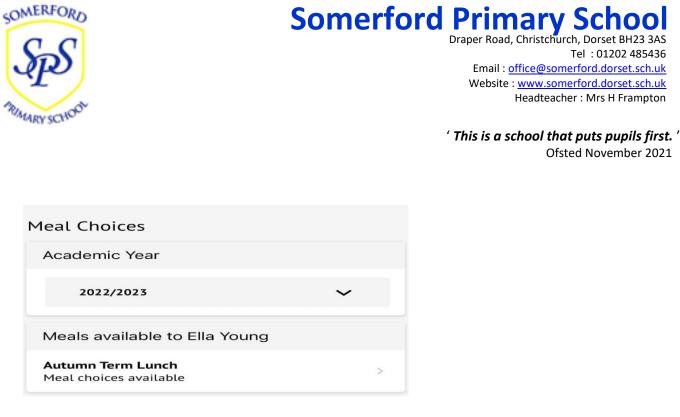

## Meal Menu choices on the Parent Portal or Arbor App

If your school has the Meal Menus functionality enabled, you can choose your child's meals in advance using the Meal Choices area!

Click the three lines to access your main menu, then click on Meals.

You'll be taken to the *Meal Choices* page, where you will be presented with a list of Meals that have available menus to choose from. You can see past meals by using the Academic Year drop-down menu.