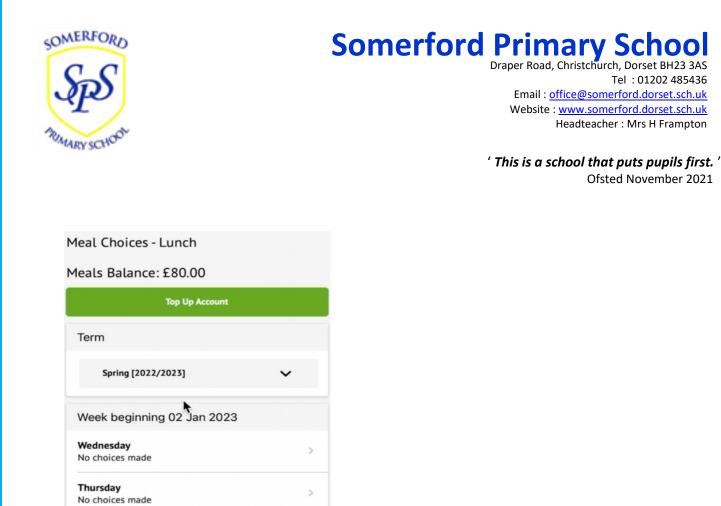

Click on a meal.

Enjoy

You can then see the *Meal Choices* page:

- You can see your child's meal account balance at the top if this balance is negative it will be highlighted in red.
- You can top up the balance via card payment using the **Top up account** button. You can see more about topping up here: <u>Topping up the meal account on the Parent Portal or Arbor App</u>

On the page you can see all future dates you can select a meal for:

- **Deadline passed** the deadline your school has set to make a meal choice has passed and cannot be edited by you. Your child's teacher can amend their choice while taking the register, or you can contact your school if you'd like to specify what meal your child is going to have.
- No choices made click to select the meal your child will have.
- Meal Choice you've set a meal choice already, but you can click it to change your choice.