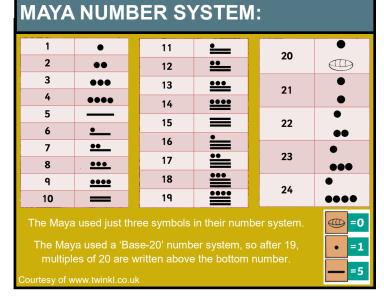

# **KEY VOCABULARY**

**ARCHAEOLOGIST:** A person who studies human history and pre-history by analysing artefacts.

BASE-20: A numerical system based on 20 whereas our number system is based on Base-10.

CACAO: Seeds from a tropical tree. used to make chocolate and cocoa.