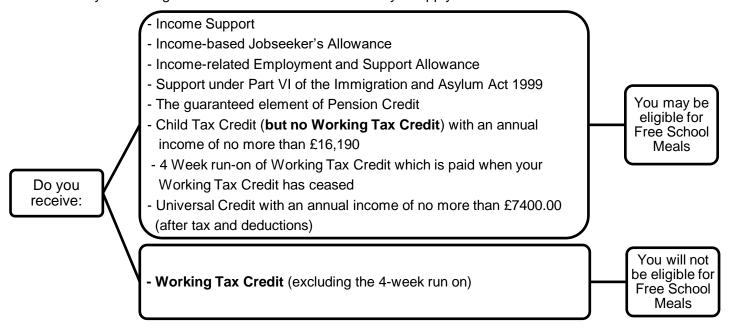

### What you need to do:

1. You will only be eligible if you are receiving a qualifying benefit. Please use the table below to establish whether you are eligible for Free School Meals before you apply:

Children who get paid these benefits directly, instead of through a parent or guardian, can also get free school meals.

Children under the compulsory school age who are in full time, state-maintained nursery education (nurseries that are based at a Primary School) may also be able to get free school meals.