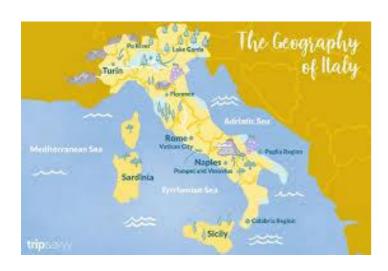

## Then and Now: Knowledge Organiser



## **DID YOU KNOW**

- Europe is a one of the 7 continents in the World.
- The 7 continents are: Africa, Antarctica, Asia, Australia, Europe, North America, and South America.
- It is made up of many different countries.
   Each of these have their own flag,
   culture, food, national dress and capital
   city.
- There are many different landmarks in Europe. Some of these are man-made e.g. The Eiffel Tower, Big Ben, The Brandenburg gate.
- Others are natural e.g. Mountains, rivers. etc.

| VOCABULARY         |